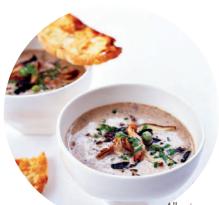

# Lembali HolPot

| FOREST OF MUSHROOM       | 20         |
|--------------------------|------------|
| cream royale   baguette. | <i>)</i> ` |
| BAVARIAN CHICKEN         | 30         |
| white cream   chicken    |            |
| baguette.                |            |