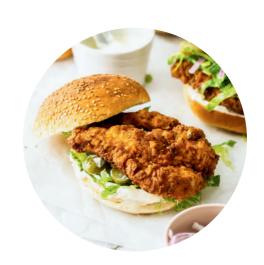

# Gourmet Burger & Sandwich

| SKY SANDWICH  chicken ham   fried egg   rye bread   lettuce   gherkin   tomato   cheese   curly fries. | 45 |
|--------------------------------------------------------------------------------------------------------|----|
| CRISPY CHICKEN BURGER<br>chicken fillet   cheddar cheese  <br>lettuce   curly fries                    | 50 |
| SMASHED BEEF BURGER<br>beef patty   cheddar cheese   lettuce  <br>caramelized onion   curly fries.     | 55 |