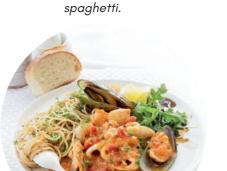

# Comfort Pizza

| BAKED MAC & CHEESE<br>macaroni   mozzarella cheese<br> cream.                                 | 40 |
|-----------------------------------------------------------------------------------------------|----|
| MEATBALL & MUSHROOM<br>SPAGHETTI<br>beef meat ball   mushroom  <br>spaghetti                  | 45 |
| SPAGHETTI ALLA AGLIO-OLIO<br>fprawn   spaghetti   garlic   chili<br>flakes   parmesan cheese. | 50 |
| SHELLOUT MARINARA prawn   squid   mussel   clam                                               | 50 |